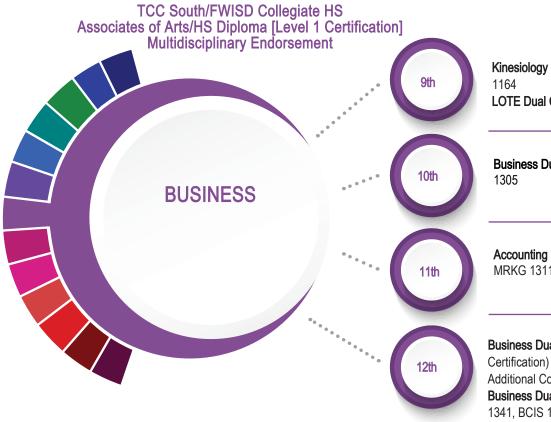

**COURSES** 

Kinesiology Dual Credit: KINE PE & KINE

LOTE Dual Credit: SPAN 2311 & SPAN 2312

Business Dual Credit: BUSI 1301 & BMGT

Accounting and Marketing Dual Credit: MRKG 1311, ACCT 2301, & ACCT 2302

Business Dual Credit: BUSI 2301 (Level 1

Additional Courses for Level 2 Certification Business Dual Credit: BMGT 1327, BMGT 1341, BCIS 1305 & 6 Hours of Electives

## Degree Options:

Associates Degree: 60 + Hours

Associates of Arts