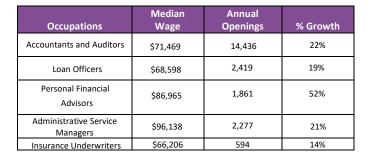

The Business, Marketing, and Finance Career Cluster® focuses on careers in planning, organizing, directing, and evaluating business functions essential to efficient and productive business operations.